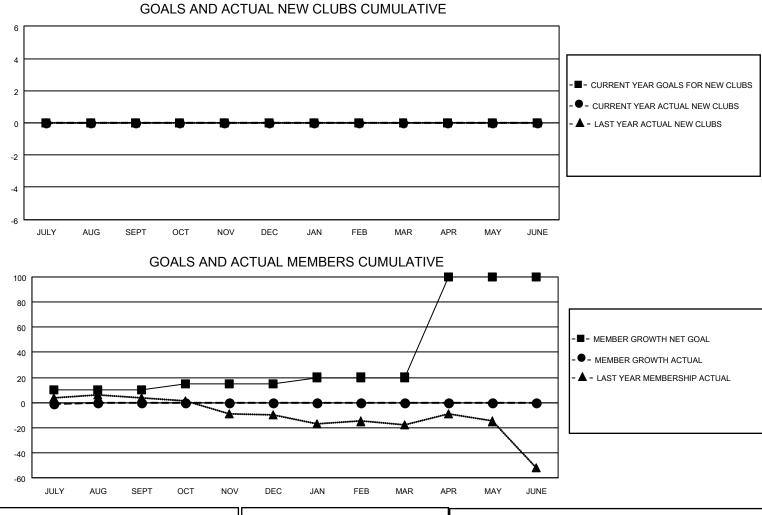

## LOCATION NEW ZEALAND

District 202 K

Results as of: 8/31/2023

| Clubs                 |               |           |               | Members               |                        |                         |                                                    |
|-----------------------|---------------|-----------|---------------|-----------------------|------------------------|-------------------------|----------------------------------------------------|
| RESULTS FOR 2023-2024 |               |           |               | RESULTS FOR 2023-2024 |                        |                         |                                                    |
| QUARTER               | NEW CLUB GOAL | NEW CLUBS | DROPPED CLUBS | QUARTER               | BER GROWTH NET<br>GOAL | MEMBER GROWTH<br>ACTUAL | DROPPED<br>MEMBERS ACTUAL<br>(including transfers) |
| JULY/AUG/SEPT         | 0             | 0         | 1             | JULY/AUG/SEPT         | 10                     | 21                      | 19                                                 |
| OCT/NOV/DEC           | 0             | 0         | 0             | OCT/NOV/DEC           | 5                      | 0                       | 0                                                  |
| JAN/FEB/MAR           | 0             | 0         | 0             | JAN/FEB/MAR           | 5                      | 0                       | 0                                                  |
| APR/MAY/JUNE          | 0             | 0         | 0             | APR/MAY/JUNE          | 80                     | 0                       | 0                                                  |